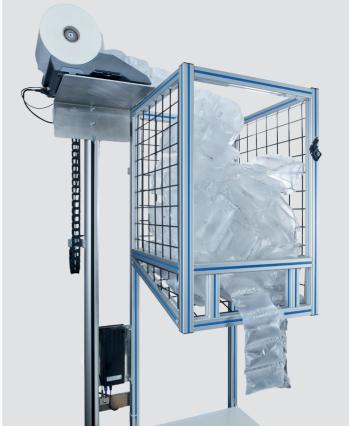

## AirWave1 - the air cushion system 4.0

FLÖTER introduces the next generation of air cushion machines: the AirWave1. Quick, quiet, connected to Bluetooth, modular and cost-efficient. Light at only 5.6 kg, the AirWave1 delivers powerful performance. It supplies up to 4 workstations with reliable air cushions - made in Germany. It is programmable and can be seamlessly integrated into FLÖTER's system technology. Whether small cushions or wide pads, the AirWave1 is a top performer in all categories. The intelligent system features "one-key" technology with a patented outstanding design.

## AirWave1 - flexible and modularly expandable

## Your advantages at a glance:

- Modern, premium design
- New ergonomic program functions
- Lock function
- One-key technology
- 4 program locations
- Programmable power-save mode
- 5.6 kg weight
- CE, ETL and RoHS approved
- 8 10 m/min. output
- Extremely quiet ≤ 60 dB
- Universal power supply 115-230 volts
- Bluetooth control