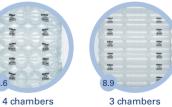

150 x 210 mm 700 lfm

4 chambers 420 mm - 450 lfm

**AirWave**®

www.floeter.com

Starter set price from:

Please contact our consultants about special conditions for larger quantities. The prices listed are net of taxes plus Europe-wide shipment of 25 EURO per set.

250 x 280 mm 600 lfm

3 chambers 420 mm - 450 lfm

FLÖTER Verpackungs-Service GmbH Robert-Bosch-Strasse 17 D-71701 Schwieberdingen E-Mail: info@floeter.com Telefon +49 (0) 71 50 / 9 23 96-0

Telefax +49 (0) 71 50 / 9 23 96-80