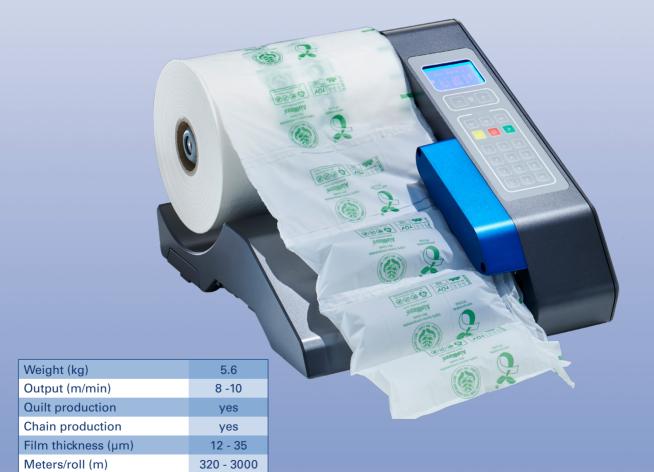

## AirWave1 - the air cushion system 4.0

FLÖTER introduces the next generation of air cushion machines: the AirWave1. Quick, quiet, connected to Bluetooth, modular and cost-efficient. Light at only 5.6 kg, the AirWave1 delivers powerful performance. It supplies up to 4 workstations with reliable air cushions - made in Germany. It is programmable and can be seamlessly integrated into FLÖTER's system technology. Whether small cushions or wide pads, the AirWave1 is a top performer in all categories. The intelligent system features "one-key" technology with a patented outstanding design.

## Your advantages at a glance:

- Modern, premium design
- New ergonomic program functions
- Lock function
- One-key technology
- 4 program locations
- Programmable power-save mode
- 5.6 kg weight
- CE, ETL and RoHS approved
- 8 10 m/min. output
- Extremely quiet ≤ 60 dB
- Universal power supply 115-230 volts
- Bluetooth control