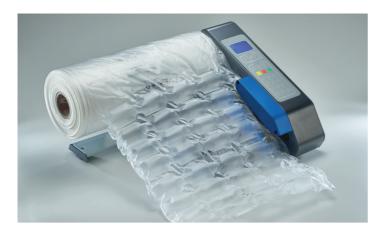

Standard roll formats in stock

94

STATE OF THE ART TECHNOLOGY

CAN LOOK SO GOOD

## AirWave1 - the air cushion system 4.0

FLÖTER introduces the next generation of air cushion machines: the AirWave1. Quick, quiet, connected to Bluetooth, modular and cost-efficient. Light at only 5.6 kg, the AirWave1 delivers powerful performance. It supplies up to 4 workstations with reliable air cushions - made in Germany. It is programmable and can be seamlessly integrated into FLÖTER's system technology. Whether small cushions or wide pads, the AirWave1 is a top performer in all categories. The intelligent system features "one-key" technology with a patented outstanding design.









1.025,- EUR



## AirWave1 - flexible and modularly expandable

## Your advantages at a glance:

- Modern, premium design
- New ergonomic program functions
- Lock function
- One-key technology
- 4 program locations
- Programmable power-save mode
- 5.6 kg weight
- CE, ETL and RoHS approved
- 8 10 m/min. output
- Extremely quiet ≤ 60 dB
- Universal power supply 115-230 volts
- Bluetooth control

Our films are also available as ECO, home-compostable, ClimaFilm, heavyduty and antistatic versions.



1 large chamber 420mm - 450 lfm



2 large chambers 420 mm - 450 lfm



100 x 210 mm 700 lfm

2 chambers

420 mm - 450 lfm



150 x 210 mm 700 lfm



4 chambers 420 mm - 450 lfm



**AirWave**®

www.floeter.com

Starter set price from:

Please contact our consultants about special conditions