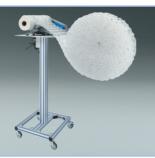

# The large roll coiler

FOR PRODUCING ENDLESS MATS

Ideal in combination with the roll trough, the coiler allows the production of endless rolled sheets of the cushion mats of series 8.x at an ideal height for grabbing.