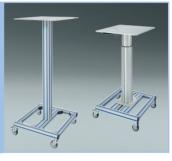

### Mobile table solution

WITH AND WITHOUT TELESCOPING LIFT

Bring your machine to the ideal working height. This allows you to produce with intermediate storage to buffer and prevent bottlenecks at peak times. The docking station also works well with this.