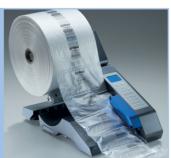

## Jumbo roll holder

FOR LARGE DEMANDS

Up to 3000 meters on a single role? No problem with the jumbo roll holder. Produce large quantities of air cushions with few roll changes. Ideal for all container and overhead solutions.