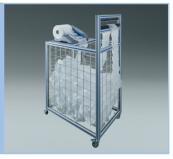

#### **Rolling container**

#### WITH FULL SENSORS

The rolling container is mobile and always brings your air cushions to the ergonomically correct working height. They can be simply picked up rather than continually bending over.