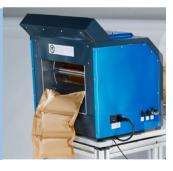

### **Bag Separator**

FOR EASY TEAR-OFF

Produces air cushion chains in the desired length. Height-adjustable - with electric lifter to adapt to the packing station. Interesting for customers who need the same number of cushions per parcel. The tear-off process is automated..