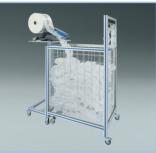

#### **Rolling container**

#### WITH FULL SENSORS

The rolling container is mobile and always brings your air cushions to the ergonomically correct working height. They can be simply picked up rather than continually bending over.