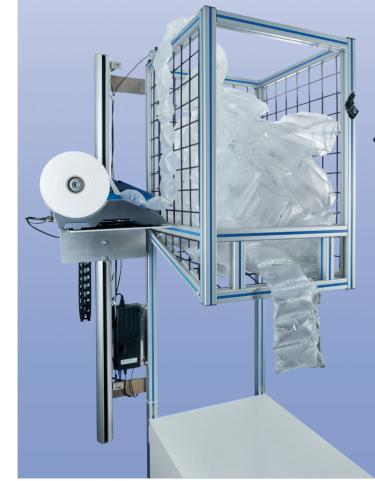

### **Docking station**

FOR DISTRIBUTED USE

Here is where your AirWave shows what it can do. No volume is too large for a fast filling. The rolling containers are filled one after another thanks to the fast operation and are immediately available and mobile.

#### **Rolling container**

#### WITH FULL SENSORS

The rolling container is mobile and always brings your air cushions to the ergonomically correct working height. They can be simply picked up rather than continually bending over.