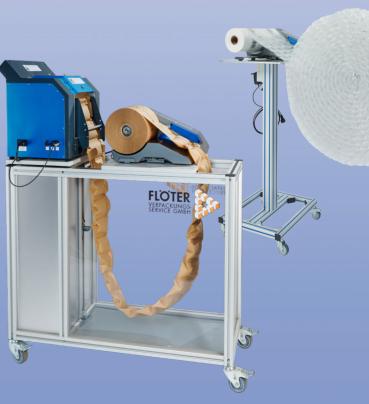

# The large roll coiler

FOR PRODUCING ENDLESS MATS

Ideal in combination with the roll trough, the coiler allows the production of endless rolled sheets of the cushion mats of series 8.x at an ideal height for grabbing.

## Jumbo roll holder

FOR LARGE DEMANDS

Up to 3000 meters on a single role? No problem with the jumbo roll holder. Produce large quantities of air cushions with few roll changes. Ideal for all container and overhead solutions.