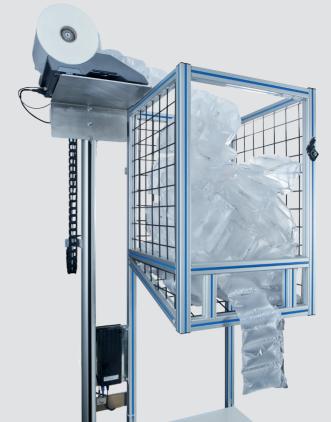

## AirWave2 The evolution of air cushioning machines

The AirWave2 is the latest development resulting from thousands of installed and tested AirWave1 air cushion machines from Floeter. Uncompromising on efficiency, speed and quality, the AirWave2 is the most flexible and user-friendly premium Model of our AirWave series.

**AIR CUSHION FILLER AND -WRAPPER** 

## AirWave2 -The evolution of air cushion machines

#### Fast and flexible:

- Fast air cushion production
- Programmable memory for 5 film types
- Interactive touch display
- High-tech sealing unit
- Quick start-up in under 1 minute
- Low maintenance
- Compatible with AirWave1 accessories