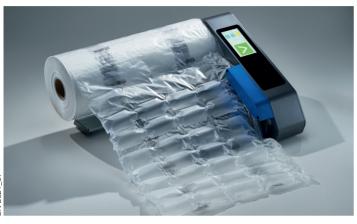

## AirWave2 The evolution of air cushioning machines

The AirWave2 is the latest development resulting from thousands of installed and tested AirWave1 air cushion machines from Floeter. Uncompromising on efficiency, speed and quality, the AirWave2 is the most flexible and user-friendly premium Model of our AirWave series.

**AIR CUSHION FILLER AND -WRAPPER** 

## AirWave2 -The evolution of air cushion machines

#### Fast and flexible:

- Fast air cushion production
- Programmable memory for 5 film types
- Interactive touch display
- High-tech sealing unit
- Quick start-up in under 1 minute
- Low maintenance
- Compatible with AirWave1 accessories