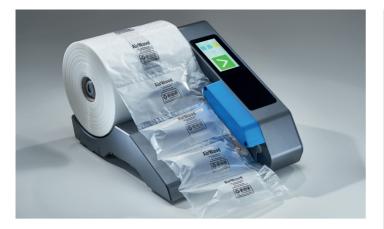

## AirWave2 The evolution of air cushioning machines

The AirWave2 is the latest development resulting from thousands of installed and tested AirWave1 air cushion machines from Floeter. Uncompromising on efficiency, speed and quality, the AirWave2 is the most flexible and user-friendly premium Model of our AirWave series.

**AIR CUSHION FILLER AND -WRAPPER** 

## AirWave2 -The evolution of air cushion machines

#### Fast and flexible:

- Fast air cushion production
- Programmable memory for 5 film types
- Interactive touch display
- High-tech sealing unit
- Quick start-up in under 1 minute
- Low maintenance
- Compatible with AirWave1 accessories